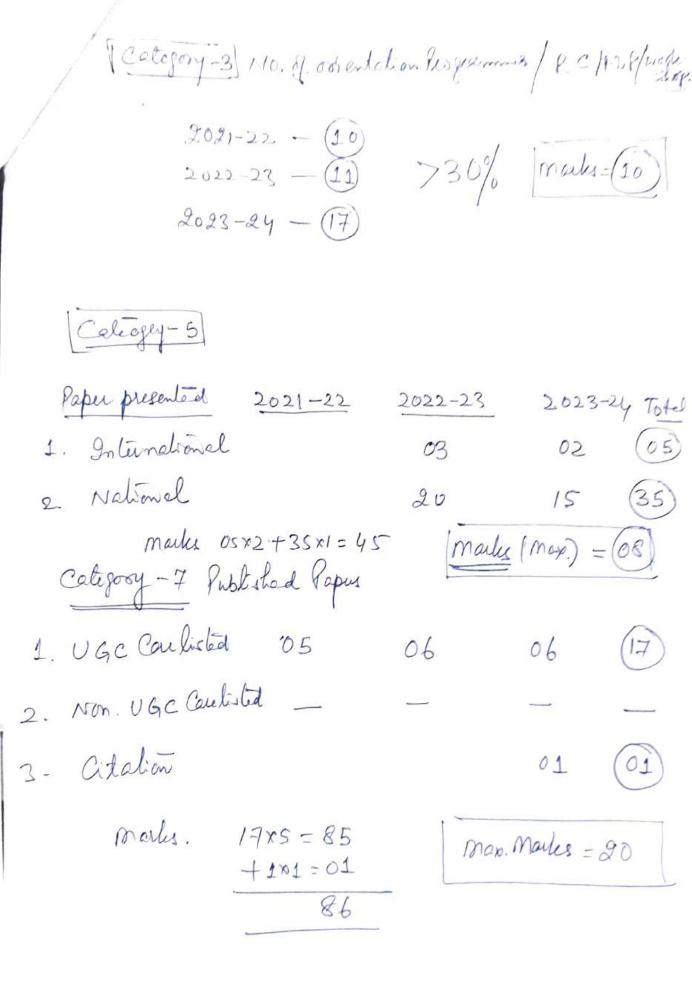

# 6. Faculty Profile & Research Activities (Score 100):

|                                                                                                                                                                                                                                                                                                                                                                                                                                                                                                                                                                                                                                                                                                                                                                                                                                                                                                                                                                                                                                                                                                                                                                                                                                                                                                                                                                                                                                                                                                                                                                                                                                                                                                                                                                                                                                                                                                                                                                                                                                                                                                                              | More than 70% = 5                           |    |
|------------------------------------------------------------------------------------------------------------------------------------------------------------------------------------------------------------------------------------------------------------------------------------------------------------------------------------------------------------------------------------------------------------------------------------------------------------------------------------------------------------------------------------------------------------------------------------------------------------------------------------------------------------------------------------------------------------------------------------------------------------------------------------------------------------------------------------------------------------------------------------------------------------------------------------------------------------------------------------------------------------------------------------------------------------------------------------------------------------------------------------------------------------------------------------------------------------------------------------------------------------------------------------------------------------------------------------------------------------------------------------------------------------------------------------------------------------------------------------------------------------------------------------------------------------------------------------------------------------------------------------------------------------------------------------------------------------------------------------------------------------------------------------------------------------------------------------------------------------------------------------------------------------------------------------------------------------------------------------------------------------------------------------------------------------------------------------------------------------------------------|---------------------------------------------|----|
| . % of Teachers with Ph. D.: MR SHYAM                                                                                                                                                                                                                                                                                                                                                                                                                                                                                                                                                                                                                                                                                                                                                                                                                                                                                                                                                                                                                                                                                                                                                                                                                                                                                                                                                                                                                                                                                                                                                                                                                                                                                                                                                                                                                                                                                                                                                                                                                                                                                        | 61-70% = 4                                  | 5  |
|                                                                                                                                                                                                                                                                                                                                                                                                                                                                                                                                                                                                                                                                                                                                                                                                                                                                                                                                                                                                                                                                                                                                                                                                                                                                                                                                                                                                                                                                                                                                                                                                                                                                                                                                                                                                                                                                                                                                                                                                                                                                                                                              | 51-60% = 3                                  |    |
|                                                                                                                                                                                                                                                                                                                                                                                                                                                                                                                                                                                                                                                                                                                                                                                                                                                                                                                                                                                                                                                                                                                                                                                                                                                                                                                                                                                                                                                                                                                                                                                                                                                                                                                                                                                                                                                                                                                                                                                                                                                                                                                              | Less than 50% = 2                           |    |
| . Teachers as Research Guides:                                                                                                                                                                                                                                                                                                                                                                                                                                                                                                                                                                                                                                                                                                                                                                                                                                                                                                                                                                                                                                                                                                                                                                                                                                                                                                                                                                                                                                                                                                                                                                                                                                                                                                                                                                                                                                                                                                                                                                                                                                                                                               | 4 points per research<br>guidance (max = 8) | 8  |
| No. of Orientation Programmes, Refresher<br>Programmes, Faculty Development<br>Programmes and Workshops<br>PROF SHRUTI                                                                                                                                                                                                                                                                                                                                                                                                                                                                                                                                                                                                                                                                                                                                                                                                                                                                                                                                                                                                                                                                                                                                                                                                                                                                                                                                                                                                                                                                                                                                                                                                                                                                                                                                                                                                                                                                                                                                                                                                       | 2021-22 10 22-23 119 25-24 17               |    |
|                                                                                                                                                                                                                                                                                                                                                                                                                                                                                                                                                                                                                                                                                                                                                                                                                                                                                                                                                                                                                                                                                                                                                                                                                                                                                                                                                                                                                                                                                                                                                                                                                                                                                                                                                                                                                                                                                                                                                                                                                                                                                                                              | 30% of faculty = 10                         |    |
| of one week or more attended by Teachers (in                                                                                                                                                                                                                                                                                                                                                                                                                                                                                                                                                                                                                                                                                                                                                                                                                                                                                                                                                                                                                                                                                                                                                                                                                                                                                                                                                                                                                                                                                                                                                                                                                                                                                                                                                                                                                                                                                                                                                                                                                                                                                 | 20% of faculty = 8                          | 10 |
| last three years):                                                                                                                                                                                                                                                                                                                                                                                                                                                                                                                                                                                                                                                                                                                                                                                                                                                                                                                                                                                                                                                                                                                                                                                                                                                                                                                                                                                                                                                                                                                                                                                                                                                                                                                                                                                                                                                                                                                                                                                                                                                                                                           | 10% of faculty = 6                          | 10 |
| the state of the | 5% of faculty = 4                           |    |
| 4.<br>Projects/Patents/Fellowships/Associateships:                                                                                                                                                                                                                                                                                                                                                                                                                                                                                                                                                                                                                                                                                                                                                                                                                                                                                                                                                                                                                                                                                                                                                                                                                                                                                                                                                                                                                                                                                                                                                                                                                                                                                                                                                                                                                                                                                                                                                                                                                                                                           |                                             | 10 |
| - i. Major                                                                                                                                                                                                                                                                                                                                                                                                                                                                                                                                                                                                                                                                                                                                                                                                                                                                                                                                                                                                                                                                                                                                                                                                                                                                                                                                                                                                                                                                                                                                                                                                                                                                                                                                                                                                                                                                                                                                                                                                                                                                                                                   | 10                                          |    |
| - ii. Minor                                                                                                                                                                                                                                                                                                                                                                                                                                                                                                                                                                                                                                                                                                                                                                                                                                                                                                                                                                                                                                                                                                                                                                                                                                                                                                                                                                                                                                                                                                                                                                                                                                                                                                                                                                                                                                                                                                                                                                                                                                                                                                                  | 8                                           |    |
| - iii. Patents                                                                                                                                                                                                                                                                                                                                                                                                                                                                                                                                                                                                                                                                                                                                                                                                                                                                                                                                                                                                                                                                                                                                                                                                                                                                                                                                                                                                                                                                                                                                                                                                                                                                                                                                                                                                                                                                                                                                                                                                                                                                                                               | 10                                          |    |
| - iv. Fellowships                                                                                                                                                                                                                                                                                                                                                                                                                                                                                                                                                                                                                                                                                                                                                                                                                                                                                                                                                                                                                                                                                                                                                                                                                                                                                                                                                                                                                                                                                                                                                                                                                                                                                                                                                                                                                                                                                                                                                                                                                                                                                                            | 5                                           |    |
| - v. Associateships                                                                                                                                                                                                                                                                                                                                                                                                                                                                                                                                                                                                                                                                                                                                                                                                                                                                                                                                                                                                                                                                                                                                                                                                                                                                                                                                                                                                                                                                                                                                                                                                                                                                                                                                                                                                                                                                                                                                                                                                                                                                                                          | 3 21-22 03                                  | (  |
| 5. No. of Paper Presented in<br>Conferences/Seminars/Symposia (in last<br>three years): PROF. SHRUTI                                                                                                                                                                                                                                                                                                                                                                                                                                                                                                                                                                                                                                                                                                                                                                                                                                                                                                                                                                                                                                                                                                                                                                                                                                                                                                                                                                                                                                                                                                                                                                                                                                                                                                                                                                                                                                                                                                                                                                                                                         | 2021-22 03 22-23 23-24                      | 8  |
| - i. International 11 🕷                                                                                                                                                                                                                                                                                                                                                                                                                                                                                                                                                                                                                                                                                                                                                                                                                                                                                                                                                                                                                                                                                                                                                                                                                                                                                                                                                                                                                                                                                                                                                                                                                                                                                                                                                                                                                                                                                                                                                                                                                                                                                                      | 2 points per paper presented                |    |
| - ii. Nationai/Regional/State level MLTH                                                                                                                                                                                                                                                                                                                                                                                                                                                                                                                                                                                                                                                                                                                                                                                                                                                                                                                                                                                                                                                                                                                                                                                                                                                                                                                                                                                                                                                                                                                                                                                                                                                                                                                                                                                                                                                                                                                                                                                                                                                                                     | 1 point per paper<br>presented              |    |
| 6. Seminars, Workshops, Conferences, and<br>Trainings organised by the Institution:<br>PROF ASHA                                                                                                                                                                                                                                                                                                                                                                                                                                                                                                                                                                                                                                                                                                                                                                                                                                                                                                                                                                                                                                                                                                                                                                                                                                                                                                                                                                                                                                                                                                                                                                                                                                                                                                                                                                                                                                                                                                                                                                                                                             |                                             |    |
| - International Level                                                                                                                                                                                                                                                                                                                                                                                                                                                                                                                                                                                                                                                                                                                                                                                                                                                                                                                                                                                                                                                                                                                                                                                                                                                                                                                                                                                                                                                                                                                                                                                                                                                                                                                                                                                                                                                                                                                                                                                                                                                                                                        | 6                                           |    |
| - National Level                                                                                                                                                                                                                                                                                                                                                                                                                                                                                                                                                                                                                                                                                                                                                                                                                                                                                                                                                                                                                                                                                                                                                                                                                                                                                                                                                                                                                                                                                                                                                                                                                                                                                                                                                                                                                                                                                                                                                                                                                                                                                                             | 4                                           | -  |
| - State Level                                                                                                                                                                                                                                                                                                                                                                                                                                                                                                                                                                                                                                                                                                                                                                                                                                                                                                                                                                                                                                                                                                                                                                                                                                                                                                                                                                                                                                                                                                                                                                                                                                                                                                                                                                                                                                                                                                                                                                                                                                                                                                                | 3                                           |    |
| A. No. of Paper Published: PROF SHRUTI                                                                                                                                                                                                                                                                                                                                                                                                                                                                                                                                                                                                                                                                                                                                                                                                                                                                                                                                                                                                                                                                                                                                                                                                                                                                                                                                                                                                                                                                                                                                                                                                                                                                                                                                                                                                                                                                                                                                                                                                                                                                                       |                                             | 2  |
| - i. UGC Care List Journals / K                                                                                                                                                                                                                                                                                                                                                                                                                                                                                                                                                                                                                                                                                                                                                                                                                                                                                                                                                                                                                                                                                                                                                                                                                                                                                                                                                                                                                                                                                                                                                                                                                                                                                                                                                                                                                                                                                                                                                                                                                                                                                              | 5 points per paper                          |    |
| - ii. Non-UGC Care List Journals                                                                                                                                                                                                                                                                                                                                                                                                                                                                                                                                                                                                                                                                                                                                                                                                                                                                                                                                                                                                                                                                                                                                                                                                                                                                                                                                                                                                                                                                                                                                                                                                                                                                                                                                                                                                                                                                                                                                                                                                                                                                                             | 2 points per paper                          |    |
| - iii. Citations                                                                                                                                                                                                                                                                                                                                                                                                                                                                                                                                                                                                                                                                                                                                                                                                                                                                                                                                                                                                                                                                                                                                                                                                                                                                                                                                                                                                                                                                                                                                                                                                                                                                                                                                                                                                                                                                                                                                                                                                                                                                                                             | 1 point per 20 citations                    |    |
| 8. Teachers' Special Innovative Ideas (Brief description thereof):                                                                                                                                                                                                                                                                                                                                                                                                                                                                                                                                                                                                                                                                                                                                                                                                                                                                                                                                                                                                                                                                                                                                                                                                                                                                                                                                                                                                                                                                                                                                                                                                                                                                                                                                                                                                                                                                                                                                                                                                                                                           | 2                                           | 5  |

 $2021-22 \rightarrow 10$   $2021-22 \rightarrow 10$   $23-24 \rightarrow 17$  7306 6001 = 10

-- 1 Kemm) 6.10(i)(ii)